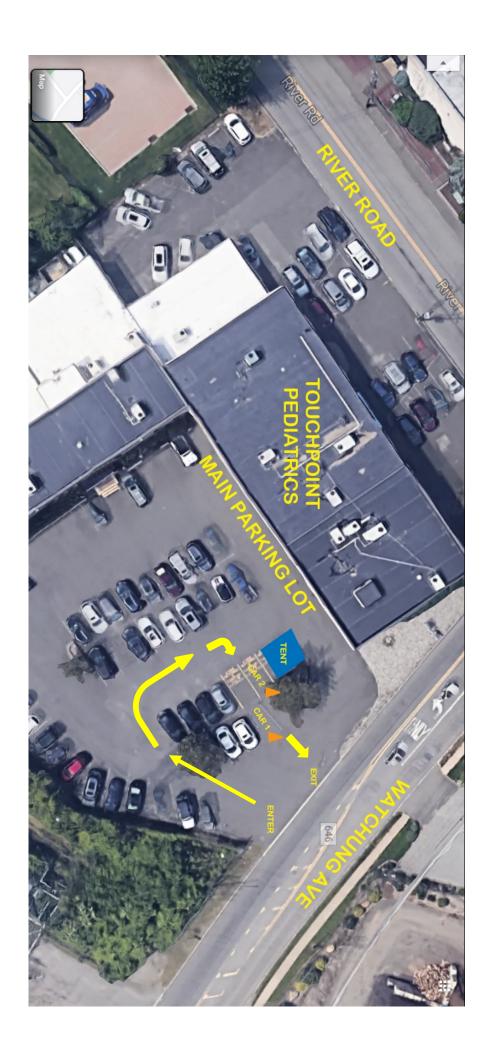

# Everyone, 3 years and older, in the car must be wearing a mask at all times

- Please go to the large parking lot off of Watchung Avenue
- Enter the parking lot through the designated entrance. (There will be signs to guide you)
- Pull into one of the designated parking spots
  - If both spots are full, please wait for a designated spot to open in the parking lot. (See attached photo)
- Once in the spot please hand all completed waivers to our staff.
- Please have everyone ready to receive their vaccines. If possible, please have everyone receiving a
  vaccine wear a short sleeve shirt.
- Once all flu vaccines are given, you can exit the parking lot.

# TOUCHPOINT PEDIATRICS DRIVE THROUGH FLU CLINIC PARKING LOT LOGISTICS